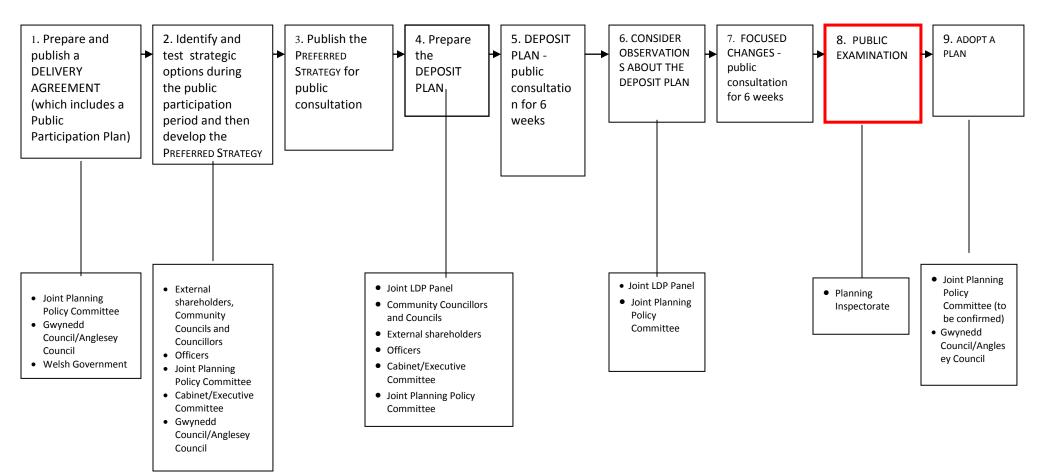

## APPENDIX 1 - Timetable and preparation steps of the Joint Local Development Plan

| November 2011 &<br>January 2014 | November 2011 -<br>January 2013 | May - June 2013 | July 2013 –<br>December 2014 | Feb - March<br>2015 | April 2015 –<br>January 2016 | February - April<br>2016 | March 2016 - May<br>2017 | June / July 2017 |  |
|---------------------------------|---------------------------------|-----------------|------------------------------|---------------------|------------------------------|--------------------------|--------------------------|------------------|--|
|                                 |                                 |                 |                              |                     |                              |                          |                          |                  |  |

## **JOINT LDP PROCESS**